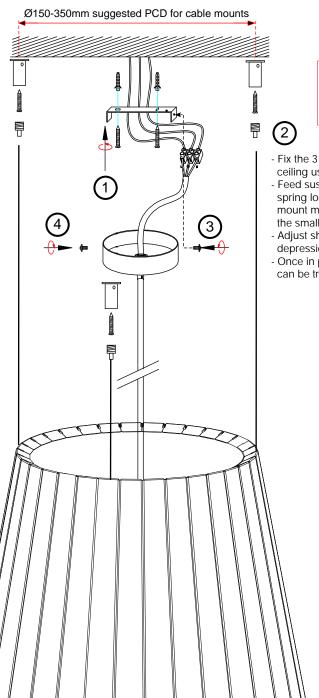

## vapor pendant installation guide

note: canopy, lampholder & terminal blocks, supplied separately to shade

- Fix the 3 chrome ceiling mounts at 120degrees on ceiling using appropriate fastener for the material.
- Feed suspension cable through the spring loaded cable clamp and into the ceiling mount making sure the cable exits through the small side hole in the mount.
- Adjust shade height & level out by depression the cable clamp.
- Once in position, excess suspension cable can be trimmed.